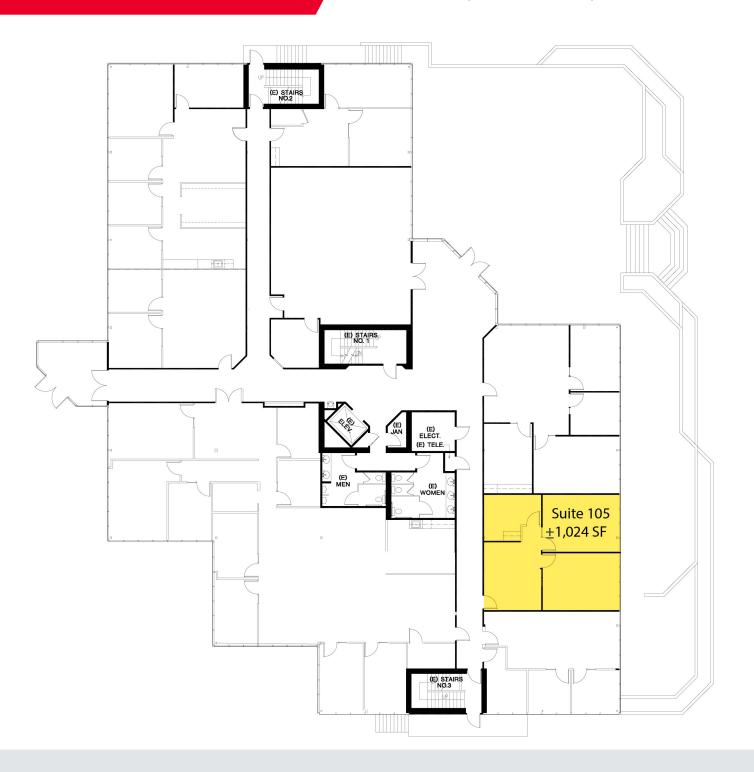

### **Property Highlights**

- Immediate accessibility to Interstate 680 and Highway 24
- Walking distance to BART
- Close proximity to retail services and amenities
- Covered parking
- Professionally managed and maintained
- Comcast and AT&T internet connectivity
- Rental Rate: \$3.00/sf, Full Service
- Parking: 2 Garage stalls, \$65 per month each, 1 surface stall free
- ±1,024 SF available

# 1550 Parkside Drive

Suite 105, Walnut Creek, California

For more information, please contact:

Dan Moylan Director

+1 925 627 2887 dan.moylan@cushwake.com LIC #00845782 1333 N. California Blvd., Suite 500 Walnut Creek, CA 94596