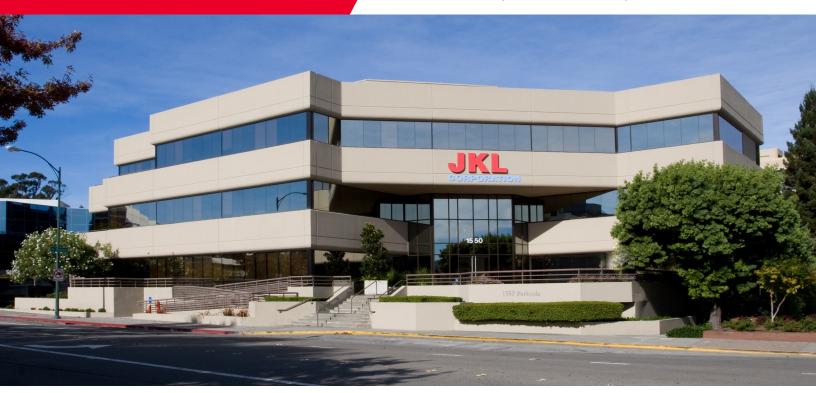

# 1550 Parkside Drive

Suite 105, Walnut Creek, California

### **Property Highlights**

- Immediate accessibility to Interstate 680 and Highway 24
- Walking distance to BART
- Close proximity to retail services and amenities
- Covered parking
- Professionally managed and maintained
- Comcast and AT&T internet connectivity
- Rental Rate: \$3.00/sf, Full Service
- Parking: 2 Garage stalls, \$65 per month each, 1 surface stall free
- ±1,024 SF available