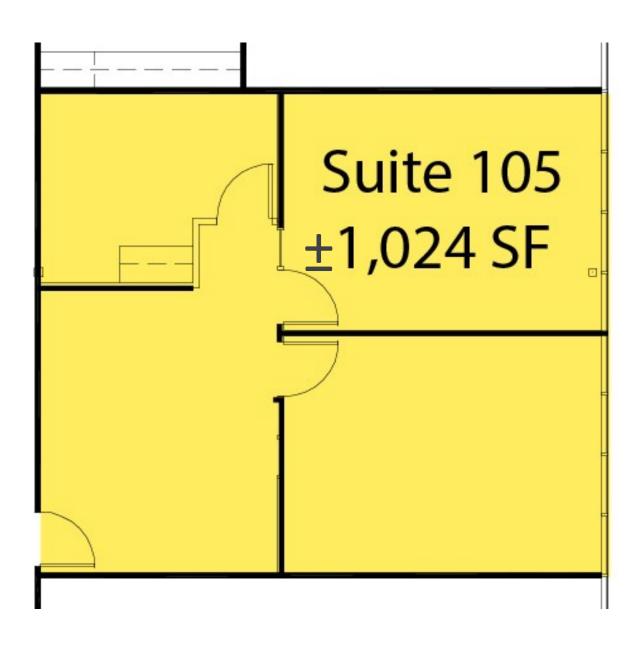

### **Property Highlights**

- Immediate accessibility to Interstate 680 and Highway 24
- Walking distance to BART
- Close proximity to retail services and amenities
- Covered parking
- Professionally managed and maintained
- Comcast and AT&T internet connectivity
- Rental Rate: \$3.00/sf, Full Service
- Parking: 2 Garage stalls, \$65 per month each, 1 surface stall free
- ±1,024 SF available

# 1550 Parkside Drive

Suite 105, Walnut Creek, California

For more information, please contact:

Dan Moylan Director +1 925 627 2887 dan.moylan@cushwake.com LIC #00845782 1333 N. California Blvd., Suite 500 Walnut Creek, CA 94596